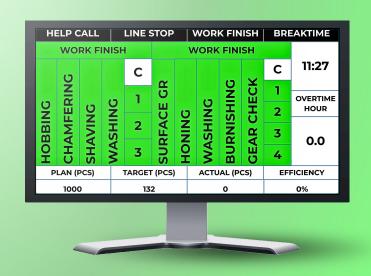

## VISUALIZATION VIEWER SYSTEM

**Interactive Visualization for Smarter Analysis** 

A real-time visual aid designed to identify and highlight areas where immediate action is needed. Allowing teams to respond quickly with corrective measures and prevent recurrence. By integrating live data into clear dashboards and status indicators, the system enhances operational awareness, supports rapid decision-making, and promotes continuous improvement across processes.

## **PRODUCT INFO**

The Visualization Viewer System serves as a vital operational tool that enhances visibility and responsiveness within a work environment. Built to support fast-paced decision-making, it provides a centralized space for presenting live, high-priority data to the teams who need it most. Whether used in manufacturing, project coordination, or facility monitoring, the system promotes awareness, accountability, and real-time communication.

## **PRODUCT FEATURES**

- Continuously updates live data from integrated systems for immediate visibility.
- Optimized for monitors, TV Screens, and digital signages for floor-wide visibility.
- Easy Configuration and Maintenance.