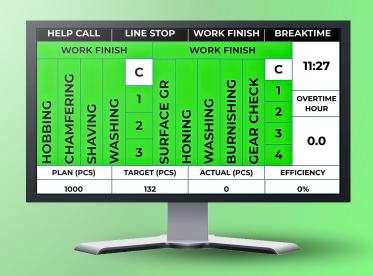

## VISUALIZATION VIEWER SYSTEM

**Interactive Visualization for Smarter Analysis** 

A real-time visual aid designed to identify and highlight areas where immediate action is needed. Allowing teams to respond quickly with corrective measures and prevent recurrence. By integrating live data into clear dashboards and status indicators, the system enhances operational awareness, supports rapid decision-making, and promotes continuous improvement across processes.

## **PRODUCT INFO**

The Visualization Viewer System serves as a vital operational tool that enhances visibility and responsiveness within a work environment. Built to support fast-paced decision-making, it provides a centralized space for presenting live, high-priority data to the teams who need it most. Whether used in manufacturing, project coordination, or facility monitoring, the system promotes awareness, accountability, and real-time communication.

## **PRODUCT FEATURES**

- Continuously updates live data from integrated systems for immediate visibility.
- Optimized for monitors, TV Screens, and digital signages for floor-wide visibility.
- Easy Configuration and Maintenance.